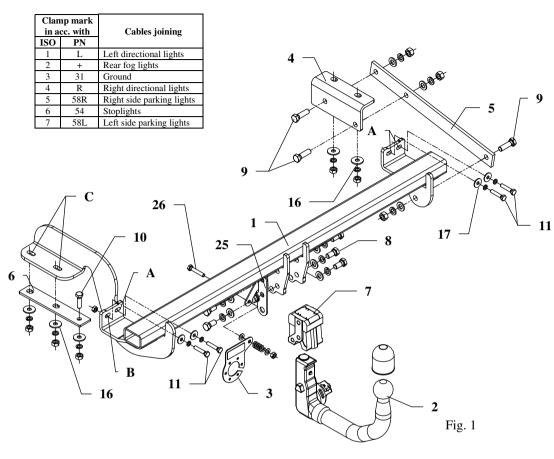

The towing hitch should be install in points described by a car producer.

## The instruction of the assembly

- 1. From the bottom of the car one ought to unscrew three bolts fastening bumper.
- 2. In points A (see fig. 1) one ought to unscrew the original bolts.
- 3. Unscrew fastenings of rear muffler.
- 4. Bend the heat shield inwards by 10mm (if necessary).
- 5. Apply the main bar of the towing hitch (pos. 1) at points A, B and C.
- 6. Assembly elements of muffler fastenings with fish-plate (pos. 6).
- 7. Apply the angle bar (pos. 4) to the right chassis member.
- 8. Fix loosely flat bar (pos. 5) to the angle bar (pos. 4) and to the main bar of the towing hitch (pos. 1) using bolts M12x40mm (pos. 9).
- 9. Fix body of the automat (pos. 7) using bolts M12x25mm (pos. 8) from accessories. Place tow-ball (pos. 2) according to supplied instruction.
- 10. Fix socket plate (pos. 3) as shown on the drawing.
- 11. Tighten all bolts according to the torque shown in the table.
- 12. Fix bolts fastening bumper again.
- 13. Connect electric wires of 7-poles socket according to the instruction of the car. (Recommend to make at authorized service station).
- 14. Complete paint layer damaged during installation.

Towing hitch accessories:

| Pos. Main bar                 | Pos. Fish-plate                             | Pos. Nut 8 B<br>13 M10                      | Pos. Spring washer                       |
|-------------------------------|---------------------------------------------|---------------------------------------------|------------------------------------------|
| PCS.:1                        | PCS:: 1                                     | PCS.: 5                                     | PCS.: 4                                  |
|                               | Pos. Body of the automat<br>Pcs.: 1         | Pos. 14<br>M8<br>PCS.: 2                    | Pos. Ball cover                          |
| Pos. Tow ball<br>Pcs.: 1      | Pos. Bolt 8,8 B<br>M12x25mm<br>PCS.: 6      | Pos. Plain washer<br>15 ø13mm<br>PCS.:9     | Pos. Body plug<br>Pcs.: 1                |
| Pos. Socket plate             | Pos. Bolt 8,8 B<br>9 M12x40mm<br>PCS.: 3    | Pos. 16<br>#30x#10.5x2.5mm                  | Pos. Handle<br>25<br>Pcs.: 1             |
| Pos. Angle bar<br>Pcs.: 1     | Pos. Bolt 8,8 B<br>10<br>M10x35mm<br>PCS.:1 | Pos. Washer   17 Ø24xØ8.4x2mm   PCS.: 4 0   | Pos. Bolt 8,8 B<br>26 M8x45mm<br>PCS.: 1 |
| Pos. Flat bar<br>5<br>Pcs.: 1 | Pos. Bolt 8,8 B<br>11 M8x40mm<br>PCS.: 4    | Pos. Spring washer<br>18 ø12.2mm<br>PCS.: 9 | Pos. Plain washer<br>27 ø8mm<br>PCS.: 2  |
|                               | Pos. Nut 8 B<br>12 M12<br>PCS.: 3           | Pos. Spring washer<br>19 ø10.2mm<br>PCS.: 5 | Pos. Spring<br>PCS: 1                    |